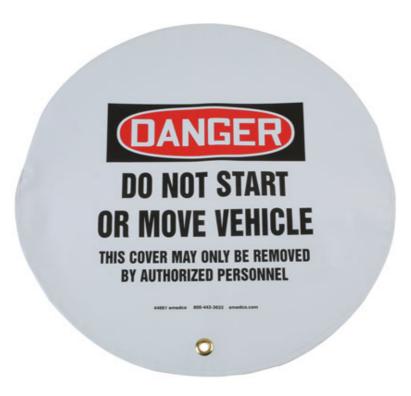

## **Steering Wheel Lockout Cover 500mm**

500mm diameter vinyl steering wheel lockout cover, designed to work as a visual deterrent to prevent unauthorised personnel from attempting to start or move a hybrid/electric vehicle whilst being worked on. It features a metal grommet allowing for a hasp or padlock to then fix the cover in place.

## **Additional Information**

- Warning message to employees, not to start the vehicle unless authorised to do so.
- · Screen printed on re-inforced vinyl with a stitched pocket that fits over the steering wheel.
- Suitable for vehicles with steering wheels up to 500mm in diameter.
- Includes a metal grommet to accommodate a padlock or hasp to fix the cover in place, please see Laser Part Nos. 6641 (Safety Lockout Padlock) or 7942 (Lock Out Hasp).
- Part of the Hybrid/EV safety lockout range, but also useful in any application where vehicle access needs to be restricted or any case where the vehicle needs to remain stationery & switched off such as when timing tools are being used.