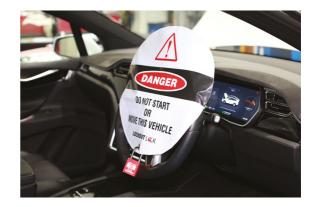

## **Steering Wheel Lockout Cover 500mm**

500mm diameter vinyl steering wheel lockout cover, designed to work as a visual deterrent to prevent unauthorised personnel from attempting to start or move a hybrid/electric vehicle whilst being worked on. It features a metal grommet allowing for a hasp or padlock to then fix the cover in place.

## **Additional Information**

- Warning message to employees, not to start the vehicle unless authorised to do so.
- · Screen printed on re-inforced vinyl with a stitched pocket that fits over the steering wheel.
- Suitable for vehicles with steering wheels up to 500mm in diameter.
- Includes a metal grommet to accommodate a padlock or hasp to fix the cover in place, please see Laser Part Nos. 6641 (Safety Lockout Padlock) or 7942 (Lock Out Hasp).
- Part of the Hybrid/EV safety lockout range, but also useful in any application where vehicle access needs to be restricted or any case where the vehicle needs to remain stationery & switched off such as when timing tools are being used.